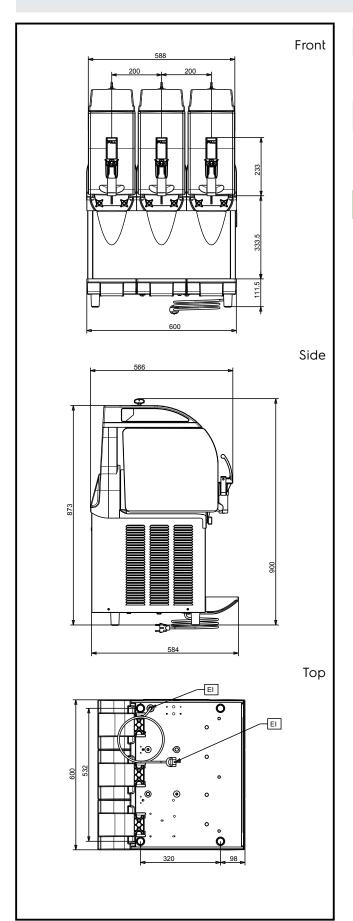

### Electric

Supply voltage:

**562507 (IPRO3MR290)** 220-240 V/1 ph/50 Hz

Electrical power max.: 1.36 kW

**Key Information:** 

External dimensions, Width: 600 mm
External dimensions, Depth: 580 mm
External dimensions, Height: 870 mm
Net weight: 81 kg