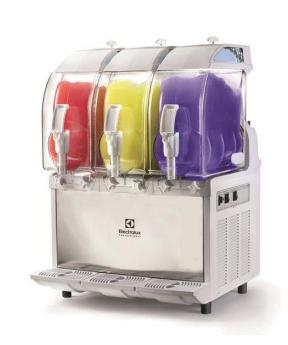

Frozen Granita Dispenser with 3X11 I insulated bowls, mechanical control, R290

#### Item No.

Frozen granita dispenser with 3 bowls; the ITANK ™ Technology prevents ice accumulation on the outer side of the bowl and the bowl shape allows a natural mixing action to ensure an optimum consistency of the product. Customizable lid merchandiser and back graphic. Mechanical keypad allows for setting of cooling and defrost modes. Electromechanical control. Sliding drip tray.

#### **Main Features**

- Ideal for the production of slush.
- The ITANK ™ Technology prevents ice accumulation on the outer side of the bowl, reducing condensation and increasing the cooling power of the machine.
- Bowl shape allows a natural mixing action to ensure an optimum consistency of the product.
- Customizable lid merchandiser and back graphic.
- Ideal for operators who want an innovative and distinctive equipment. Mechanical keypad allows for setting of cooling and defrost modes.
- The insulated tank guarantees higher cooling efficiency and lower effect of the external temperature on product's preparation and maintenance time reducing condense and draining; it is the best solution in hot climate conditions.